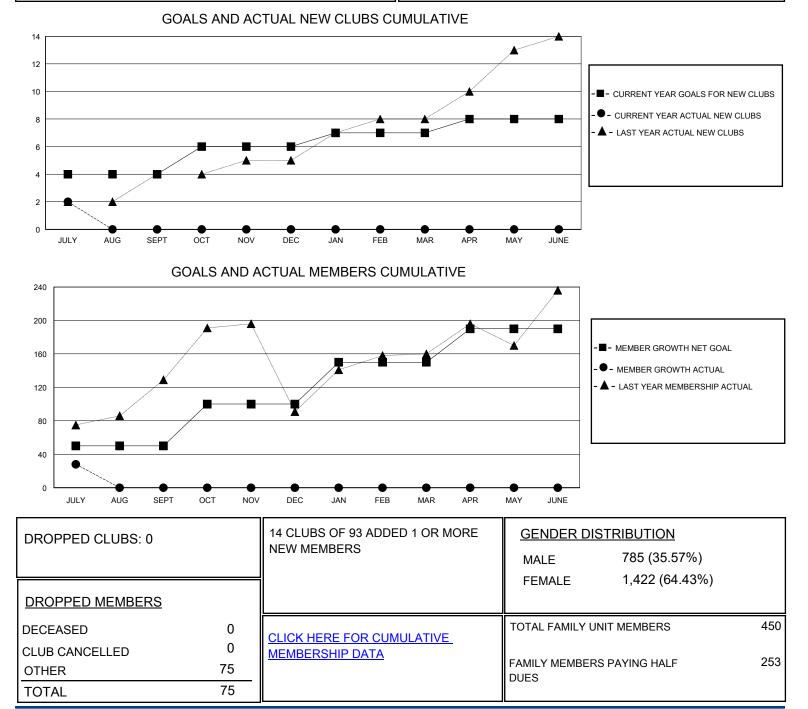

## MONTHLY MEMBERSHIP PROGRESS REPORT

District 307B1

Results as of: 7/31/2024

| GMT:                  | LOCATION INDONESIA |           |               |                       |                        |                         | GMT CA                                             |
|-----------------------|--------------------|-----------|---------------|-----------------------|------------------------|-------------------------|----------------------------------------------------|
| Clubs                 |                    |           |               | Members               |                        |                         |                                                    |
| RESULTS FOR 2024-2025 |                    |           |               | RESULTS FOR 2024-2025 |                        |                         |                                                    |
| QUARTER               | NEW CLUB GOAL      | NEW CLUBS | DROPPED CLUBS | QUARTER MEM           | BER GROWTH NET<br>GOAL | MEMBER GROWTH<br>ACTUAL | DROPPED<br>MEMBERS ACTUAL<br>(including transfers) |
| JULY/AUG/SEPT         | 4                  | 2         | 0             | JULY/AUG/SEPT         | 50                     | 106                     | 77                                                 |
| OCT/NOV/DEC           | 2                  | 0         | 0             | OCT/NOV/DEC           | 50                     | 0                       | 0                                                  |
| JAN/FEB/MAR           | 1                  | 0         | 0             | JAN/FEB/MAR           | 50                     | 0                       | 0                                                  |
| APR/MAY/JUNE          | 1                  | 0         | 0             | APR/MAY/JUNE          | 40                     | 0                       | 0                                                  |